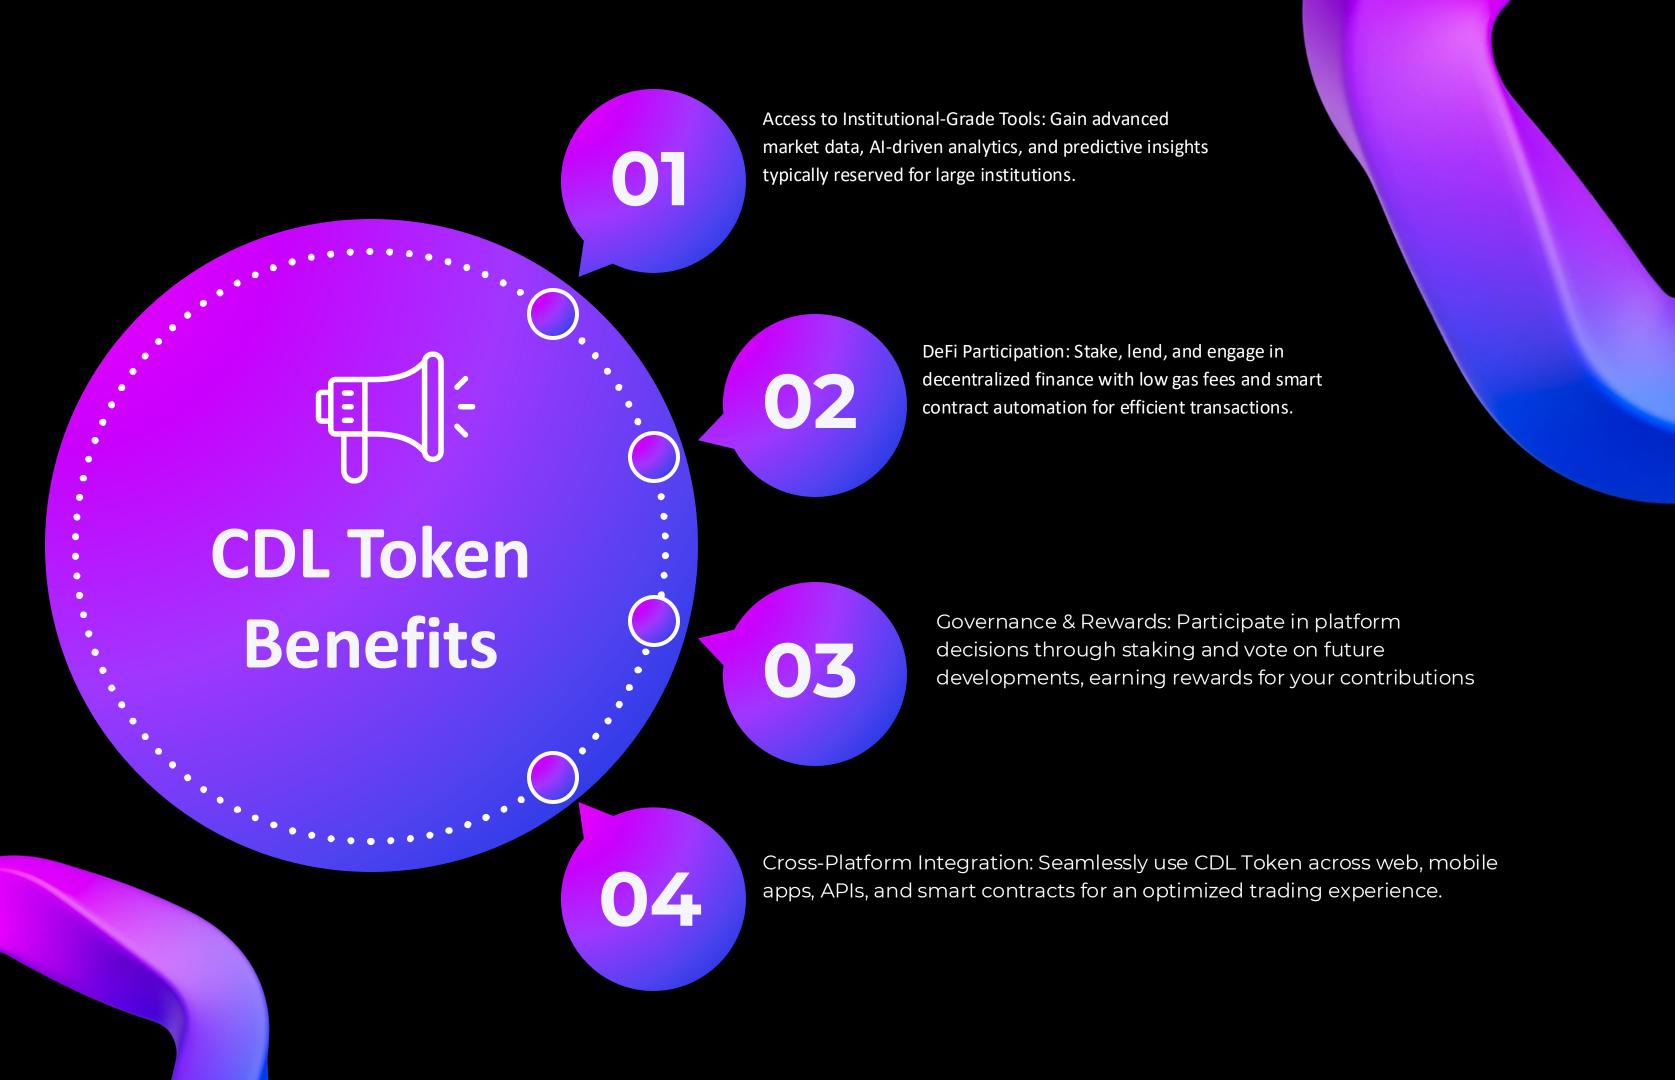

#### Leverage Real-Time Data and Al Tools

Smart Decision-Making: Utilize CDL Token to unlock access to institutional-grade data, market analytics, and predictive AI tools. These insights enable informed trading strategies and portfolio optimization.

#### Reduce Transaction Costs with Smart Contracts

Lower Gas Fees: Leverage CDL's smart contract automation to optimize transactions and minimize gas costs. This is particularly beneficial for frequent traders or users of decentralized applications (dApps).

### **Integrate with Web3 Ecosystems**

Seamless API Integration: Use CDL Token for API connectivity with decentralized applications, making it easier to build and interact with Web3 platforms.

- Real-Time Data: Market insights and predictive tools for smarter trading.
- Al Analytics: Optimize portfolios with advanced Al tools.
- DeFi Tools: Stake, lend, and transact with low gas fees.
- Web3 Integration: Seamless API and dApp connectivity.
- Governance: Vote on platform decisions and earn rewards.
- Cross-Platform Access: Use on web, mobile, and APIs.
- Innovation: Future-ready roadmap with advanced features.