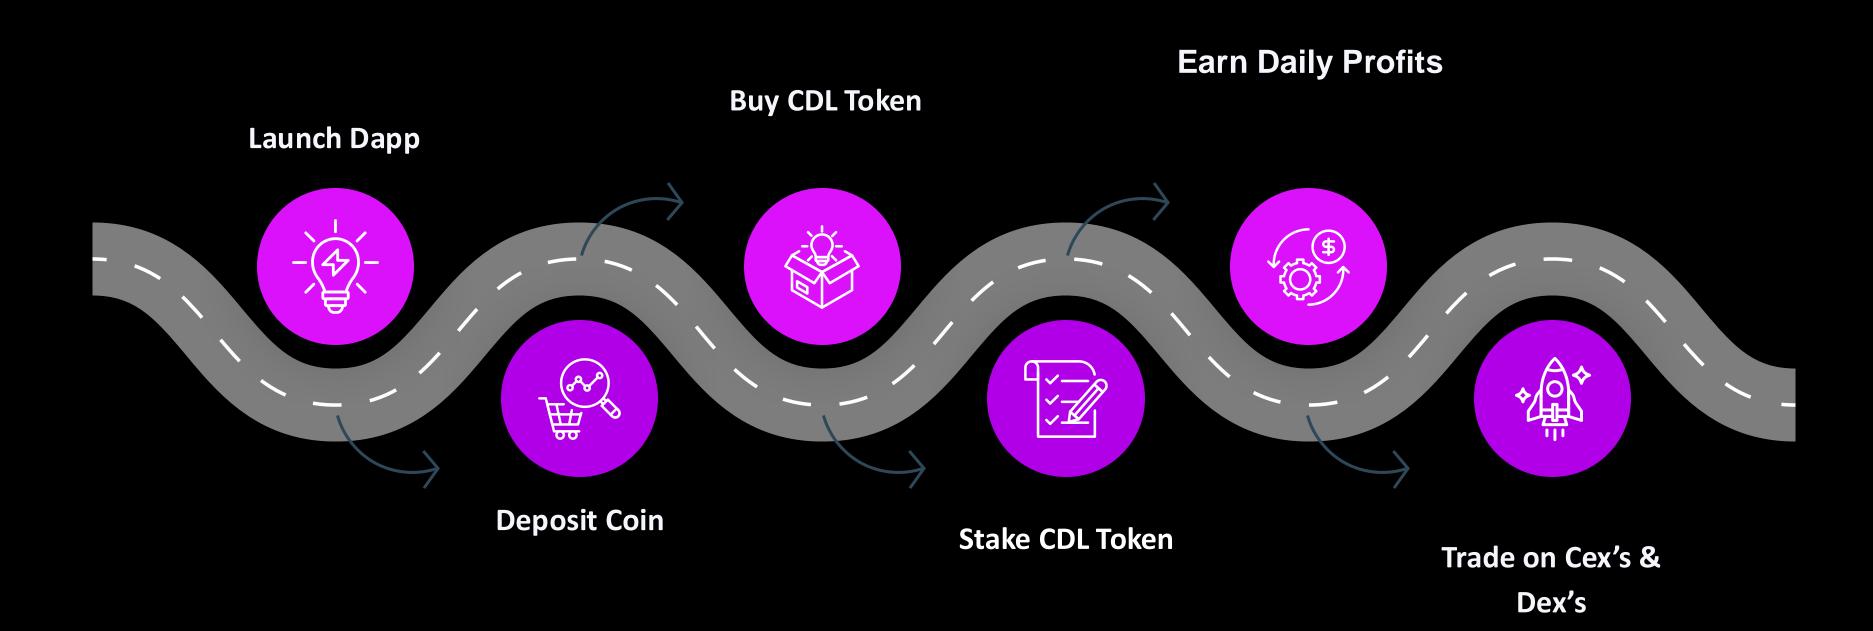

on platform decisions and earn rewards.
- Cross-Platform Access: Use on web, mobile, and APIs.
- Innovation: Future-ready roadmap with advanced features.

## Our services



## Real-Time Market Data & Insights

Access live, verified market data, predictive pricing, and tailored alerts to make informed trading decisions



#### **Al-Driven Analytics**

Optimize your portfolio with Alpowered tools that provide predictive insights, risk assessments, and market forecasts



#### **DeFi Solutions**

Engage in decentralized finance with staking, lending, and low-cost transactions powered by smart contract automation



#### **Web3 Integration**

Seamlessly integrate APIs for dApps and decentralized platforms to enhance your trading experience across Web3 ecosystems





## HOW TO GET STARTED





## CDL TOKEN ROADMAP



## Tokenomics

#### **CDL TOKEN VESTING & ALLOCATION**

#### Allocation:

- Community & Ecosystem (40%) For liquidity, staking, and ecosystem growth.
- Team & Advisors (20%) Motivates the development team and advisors.
- Presale & Public Sale (25%) Tokens sold to early investors at a discounted price.
- Reserve Fund (10%) For unforeseen needs and future liquidity.
- Partnerships & Ecosystem Development (5%) For strategic partnerships.

#### Vesting Schedule:

- Team & Advisors: 24-month vesting, 6-month cliff.
- Presale & Public Sale: 12-month vesting, 3-month cliff.
- Community & Ecosystem: Ongoing distribution based on engagement.
- Partnerships: 12-month vesting, milestone-based unlocking.
- Unlocking Schedule:
- Initial Unlock: Post-presale release for liquidi